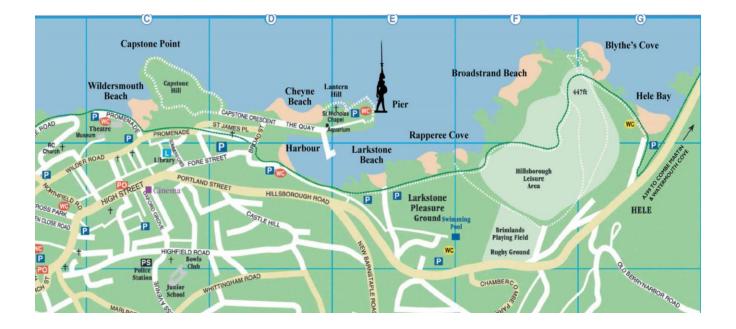

## **CAR PARKING – ILFRACOMBE**

For those passengers travelling on a day trip to Lundy, we recommend the following car parks:

- Pier car park, located outside the Lundy Office, EX34 9EQ. £15 all day, cash or card payment methods
- Ropery Road Car Park EX34 9EF, 10 minute walk, £9.50 all day. Cash or card payment methods
- Larkstone Long Stay Car Park EX34 9QG. £6 Cash only, or ring-go app. Access can only be made through the high street, along Hillsborough Road. Please leave at least 25 minutes to walk down to the pier. Pedestrian access allowed through working harbour.
- Marine Drive long stay car park is closed for vehicle access.
- Hillsborough Long Stay Car Park EX34 9QJ £2 all day, cash only. Allow at least 30 minute walk.